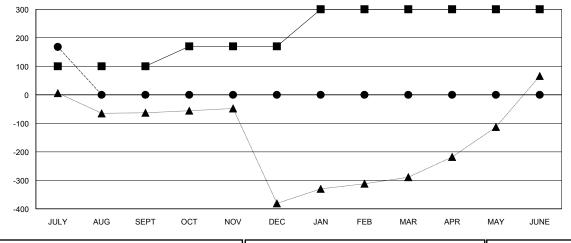

## GOALS AND ACTUAL NEW CLUBS CUMULATIVE

| - ■ - MEMBER GROWTH NET GOAL      |  |
|-----------------------------------|--|
| - ● - MEMBER GROWTH ACTUAL        |  |
| - ▲ - LAST YEAR MEMBERSHIP ACTUAL |  |
|                                   |  |