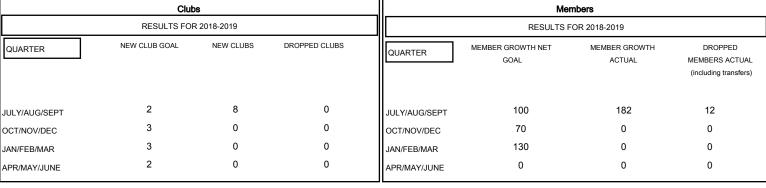

## MONTHLY MEMBERSHIP PROGRESS REPORT

## District 404 A1

Results as of: 07/31/2018





## GOALS AND ACTUAL NEW CLUBS CUMULATIVE







| - ■ - MEMBER GROWTH NET GOAL      |  |
|-----------------------------------|--|
| - ● - MEMBER GROWTH ACTUAL        |  |
| - ▲ - LAST YEAR MEMBERSHIP ACTUAL |  |
|                                   |  |

| DROPPED CLUBS: 0 |    |
|------------------|----|
| DROPPED MEMBERS  |    |
| DECEASED         | 0  |
| CLUB CANCELLED   | 0  |
| OTHER            | 12 |
| TOTAL            | 12 |

| 17 CLUBS OF 93 ADDED 1 OR MORE | GENDER DISTRIBUTION |                          |  |
|--------------------------------|---------------------|--------------------------|--|
| NEW MEMBERS                    | MALE                | 1,220 (56.12%)           |  |
|                                | FEMALE              | 954 (43.88%)             |  |
|