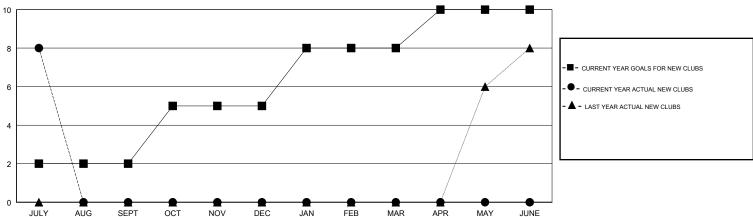

## GOALS AND ACTUAL NEW CLUBS CUMULATIVE

| - ■ - MEMBER GROWTH NET GOAL      |  |
|-----------------------------------|--|
| - ● - MEMBER GROWTH ACTUAL        |  |
| - ▲ - LAST YEAR MEMBERSHIP ACTUAL |  |
|                                   |  |